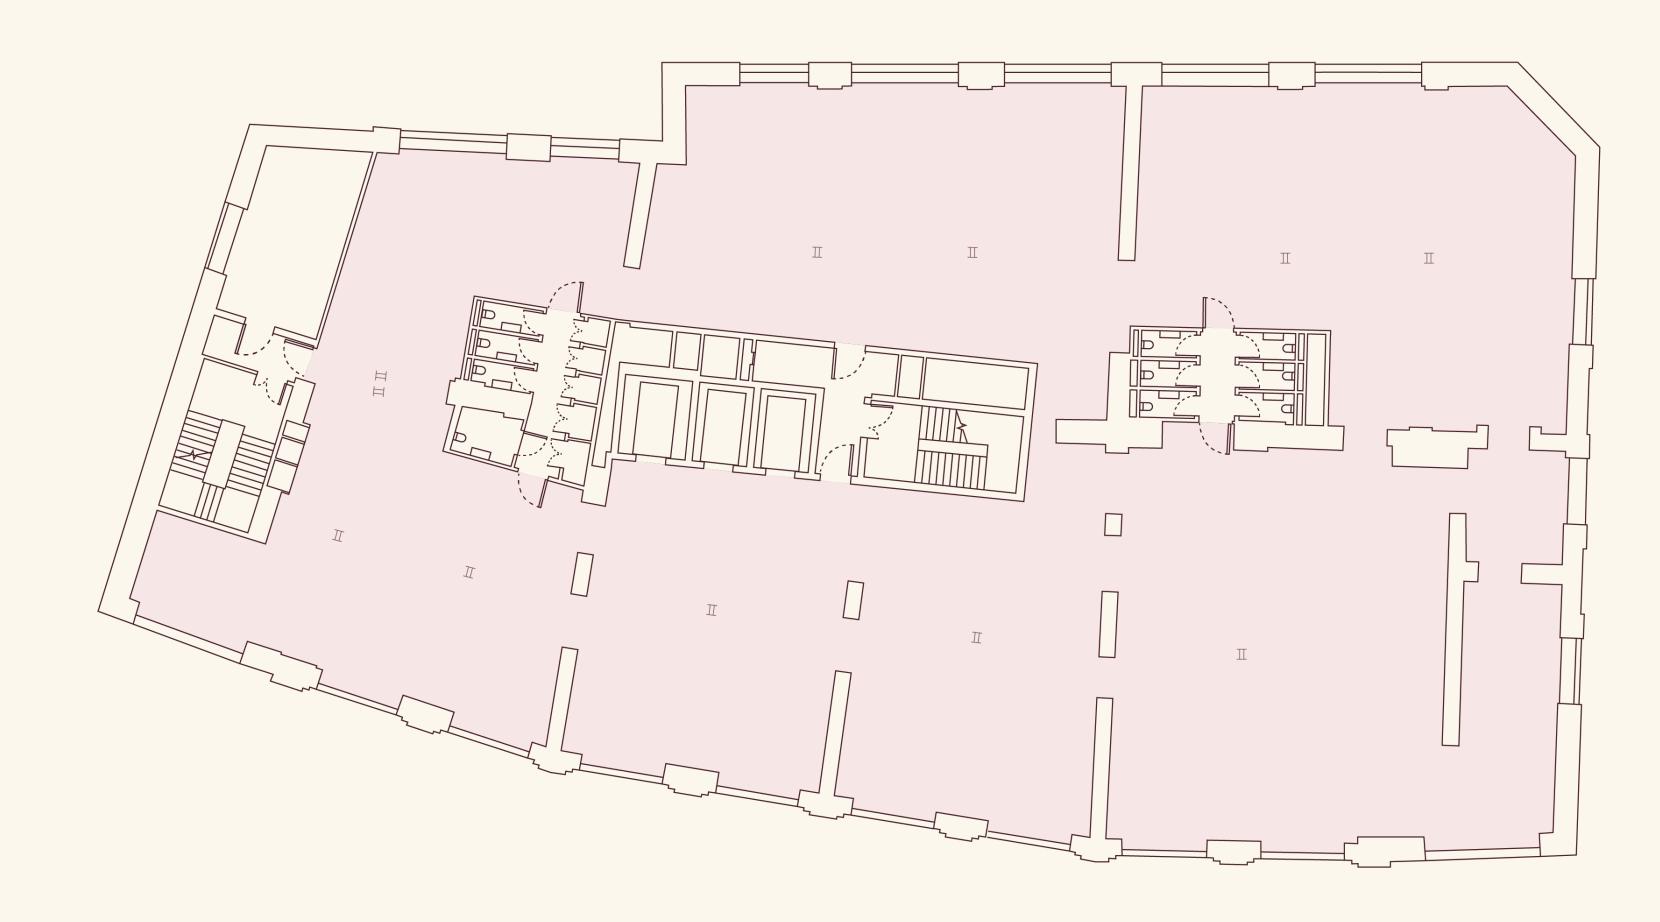

# Typical floor 1-4

N A

OFFICE SPACE c.10,800 sq ft

# Space plan typical floor 1-4

ACCOMMODATION SCHEDULE NO. OF SPACES

Desks101Meeting spaces9Kitchen1Collaboration area1