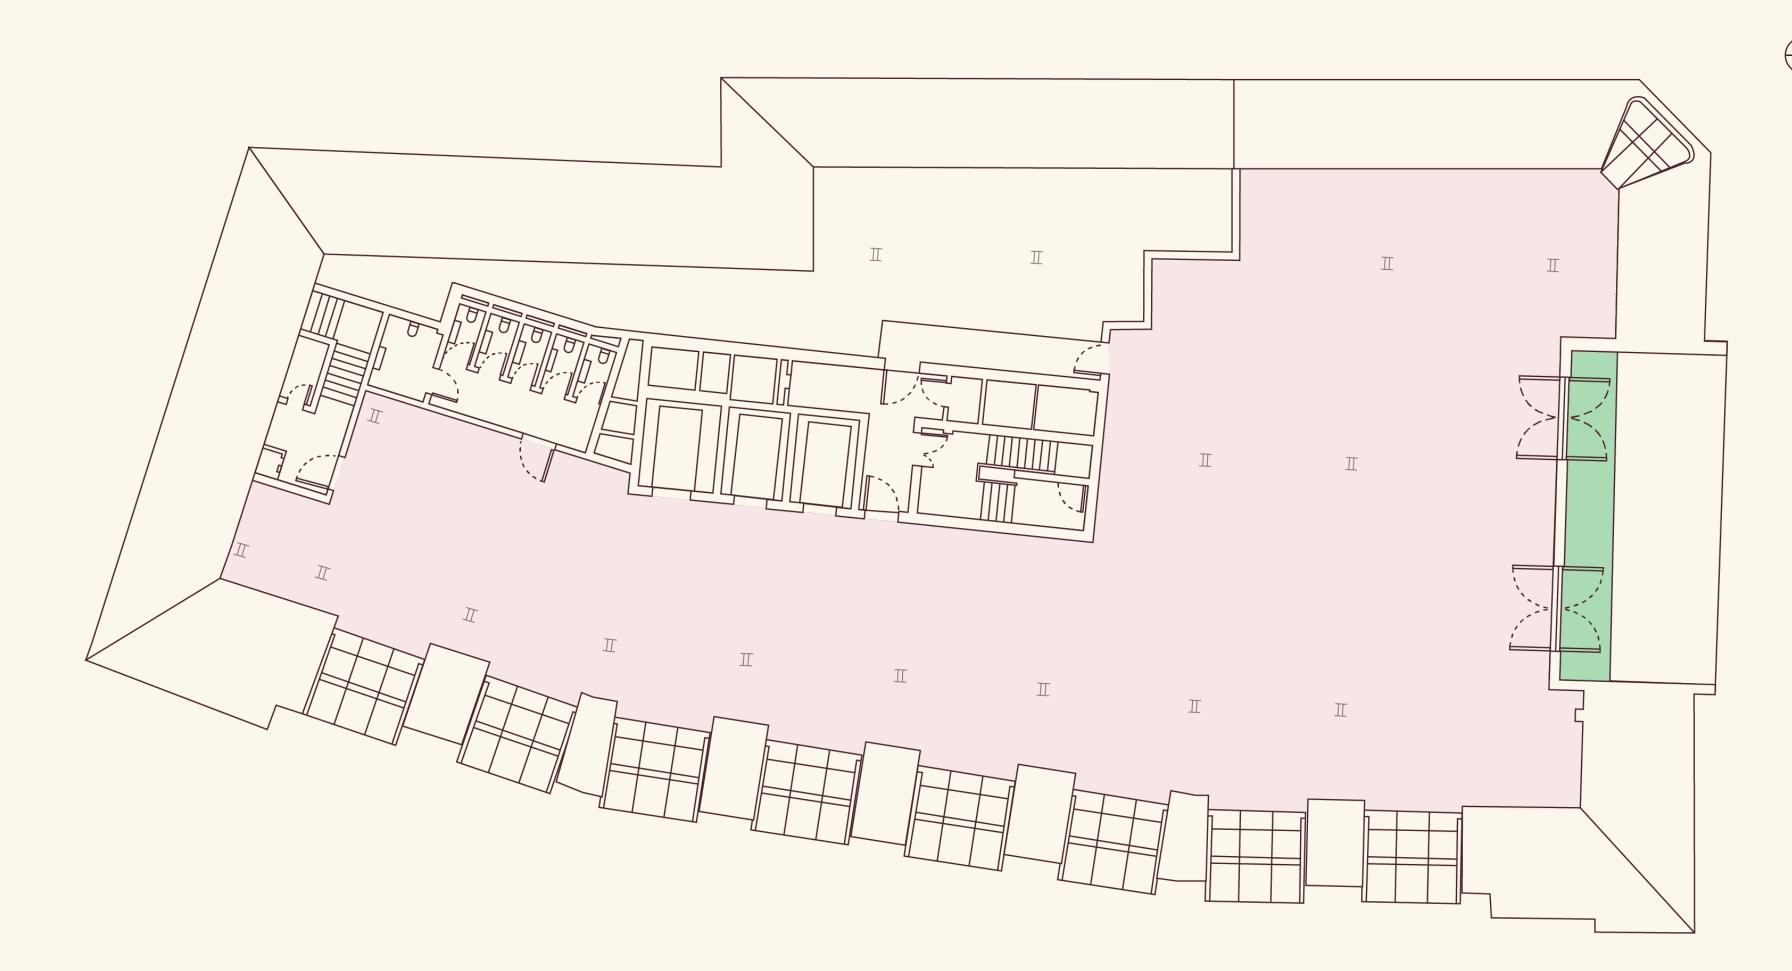

# Typical floor 1-4

N A

OFFICE SPACE c.10,800 sq ft

# Space plan typical floor 1-4

ACCOMMODATION SCHEDULE NO. OF SPACES

Desks101Meeting spaces9Kitchen1Collaboration area1