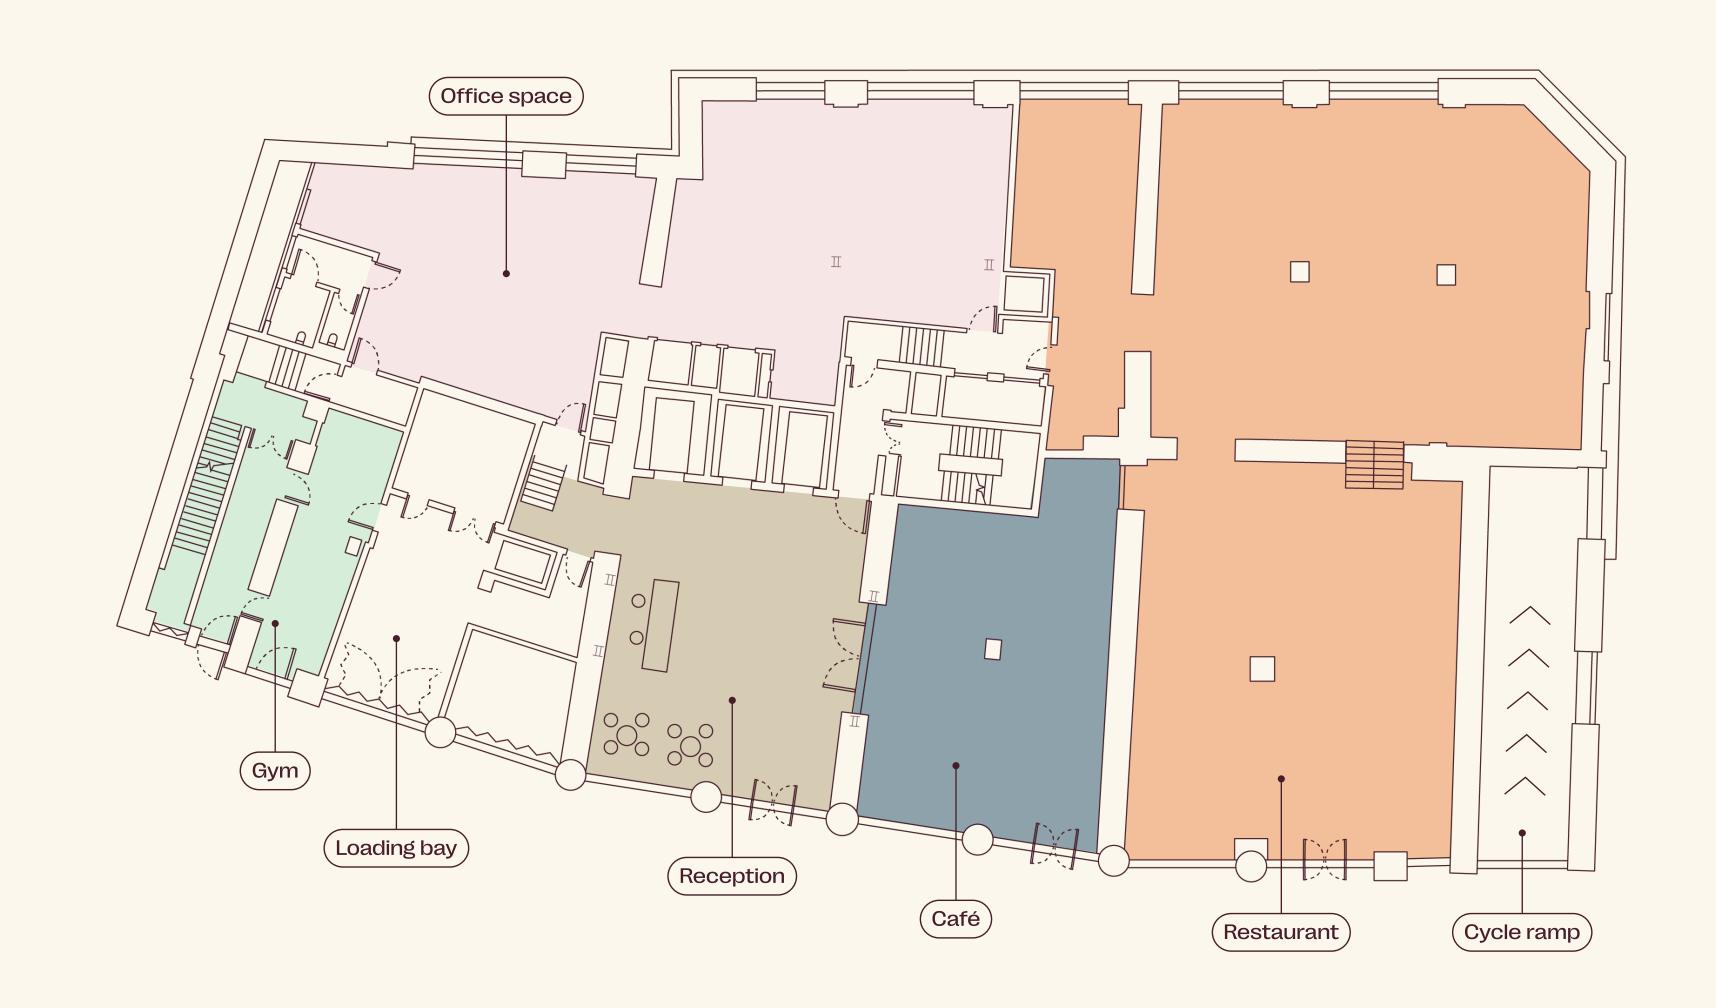

#### Ground floor

N A

Workspace

OFFICE SPACE 2,038 sq ft

RECEPTION 1,055 sq ft

Leisure & Retail

**CAFE** 1,147 sq ft

**RESTAURANT** 4,344 sq ft

GYM RECEPTION 491 sq ft