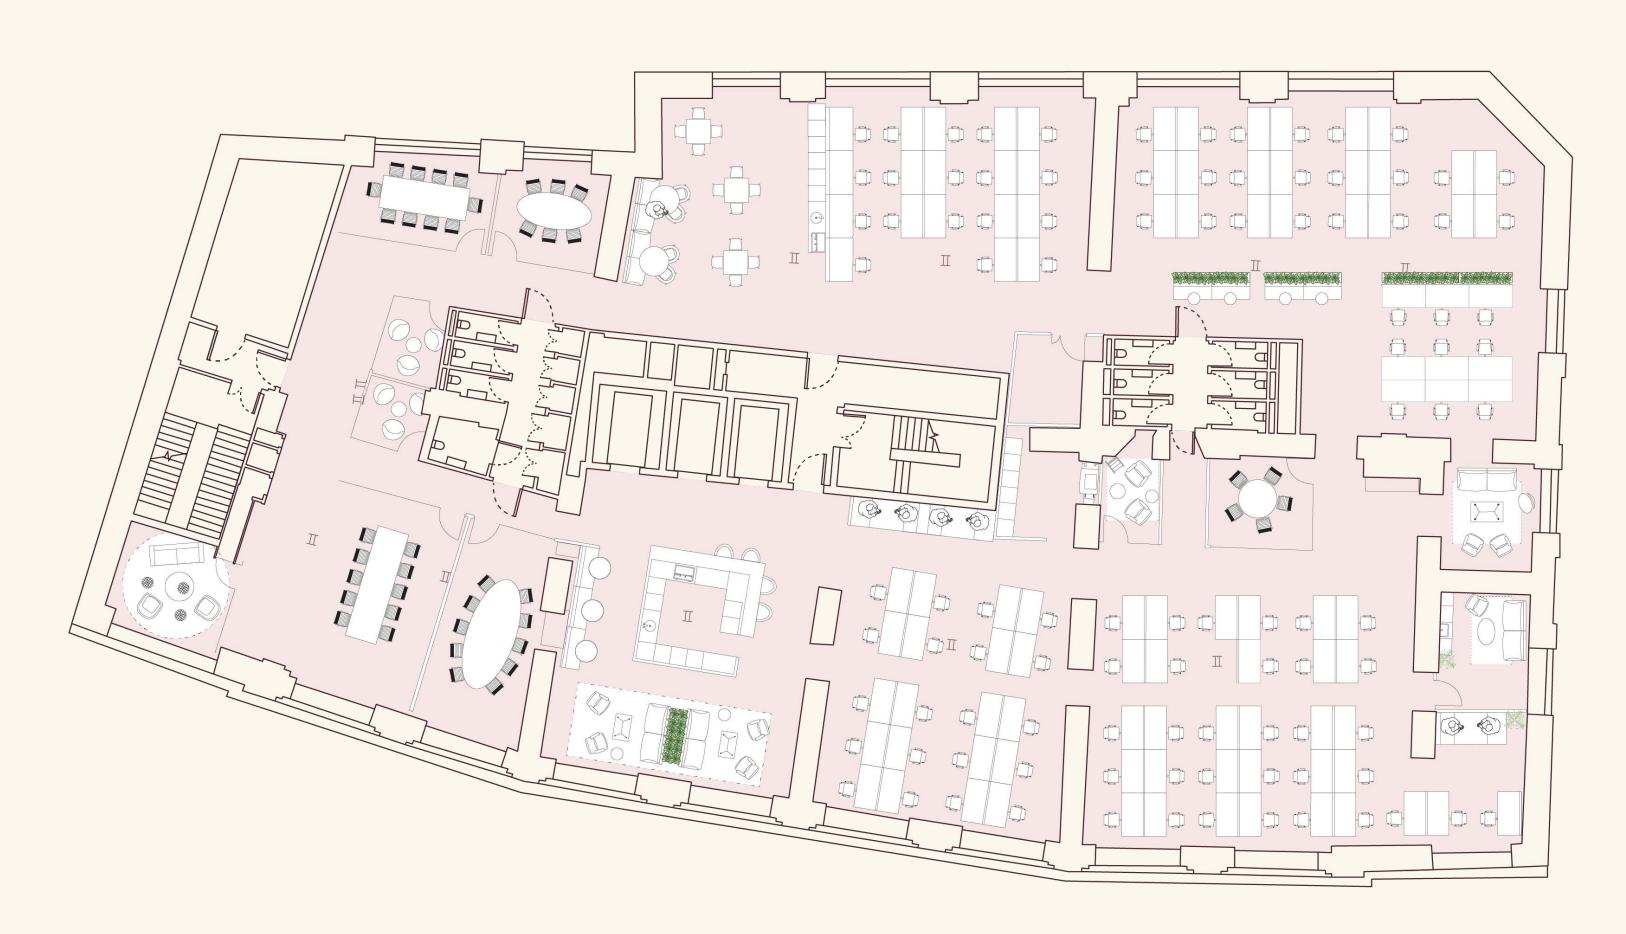

# Typical floor 1-4

N A

OFFICE SPACE c.10,800 sq ft

# Space plan typical floor 1-4

ACCOMMODATION SCHEDULE NO. OF SPACES

Desks101Meeting spaces9Kitchen1Collaboration area1