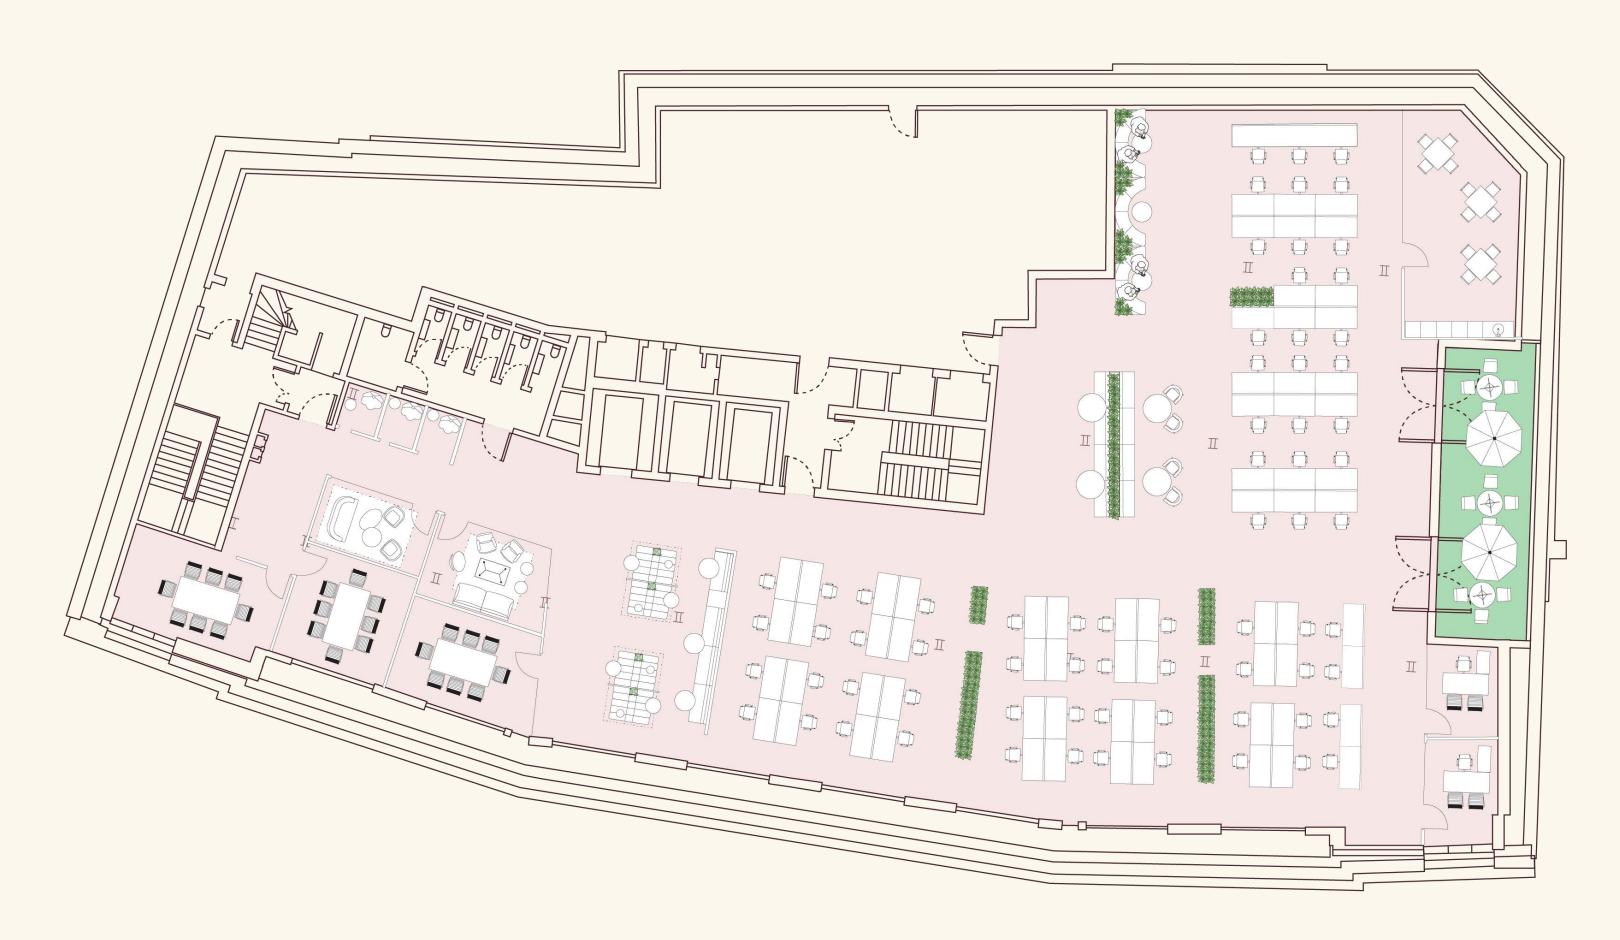

#### Sixth floor

OFFICE SPACE 7,923 sq ft

TERRACE 581 sq ft

# Space plan sixth floor

ACCOMMODATION SCHEDULE NO. OF SPACES

Desks
Meeting spaces
Kitchen
Collaboration area